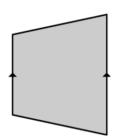

## **Practice B**

Classify the quadrilateral.

1.

2.

Find the value of x.

3.

4.

Draw a quadrilateral with the given description. LABEL your quadrilaterals.