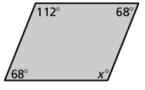

## **Practice B**

Classify the quadrilateral.

1.

2.

Find the value of x.

3.

4.

Draw a quadrilateral with the given description. LABEL your quadrilaterals.