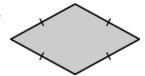

## **Practice B**

Classify the quadrilateral.

1.

2.

Find the value of x.

3.

4.

Draw a quadrilateral with the given description. LABEL your quadrilaterals.