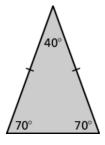

## **Practice B**

Classify the triangle.

1.

2.

Draw a triangle with the given angle measures. Then classify the triangle.

Draw a triangle with the given description. LABEL your triangle.

**5.** an obtuse scalene triangle