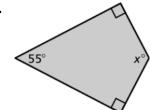

## **Practice B**

Classify the triangle.

1.

2.

Draw a triangle with the given angle measures. Then classify the triangle.

Draw a triangle with the given description. LABEL your triangle.

**5.** an obtuse scalene triangle