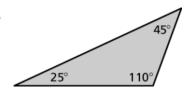

## **Practice B**

Classify the triangle.

1.

2.

Draw a triangle with the given angle measures. Then classify the triangle.

Draw a triangle with the given description. LABEL your triangle.

**5.** an obtuse scalene triangle

**6.** a triangle with a  $^{110}$ ° angle connected to a  $^{25}$ ° angle by a 6-inch side