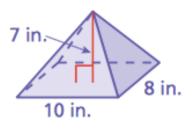

## Guided Examples

1. Find the volume of the following pyramid.

2. Find the volume of the following pyramid.

3. Find the volume of the following pyramid.