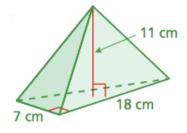

## Guided Examples

1. Find the volume of the following pyramid.

2. Find the volume of the following pyramid.

3. Find the volume of the following pyramid.