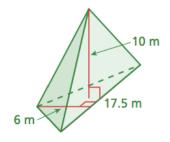

## Guided Examples

1. Find the volume of the following pyramid.

2. Find the volume of the following pyramid.

3. Find the volume of the following pyramid.