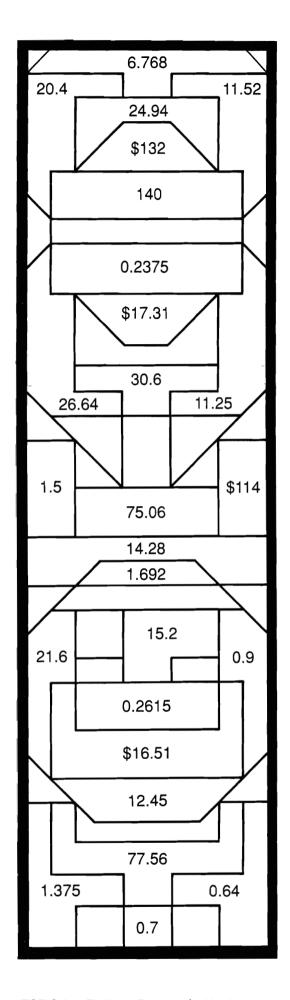

## What Can You Use to Stick Blocks of Snow Together?

Do the exercises below and find your answers in the rectangle. Shade in each area containing a correct answer. You will learn how to build an ice house.

- 21% of 68
- 85% of 36

8% of 144

3% of 720

- 2.5% of 55
- 9.4% of 18
- 6.8% of 300
- 33.3% of 80

4% of 16

- (10) 7.5% of 12
- 30% of 37.5
- 72% of 9.4
- 3.8% of 400
- 87.5% of 160
- 70% of 110.8
- 5% of 4.75
- Fabio is a video salesman. On each sale, he earns a commission of 12%. One of his customers bought a TV for \$550 and a VCR for \$400. How much did he earn in commissions?
- (18) Robin bought a bow and 15 arrows at Nottingham Archery Supply. The total price was \$254. In Nottingham there is a 6.5% sales tax. How much tax did Robin pay?